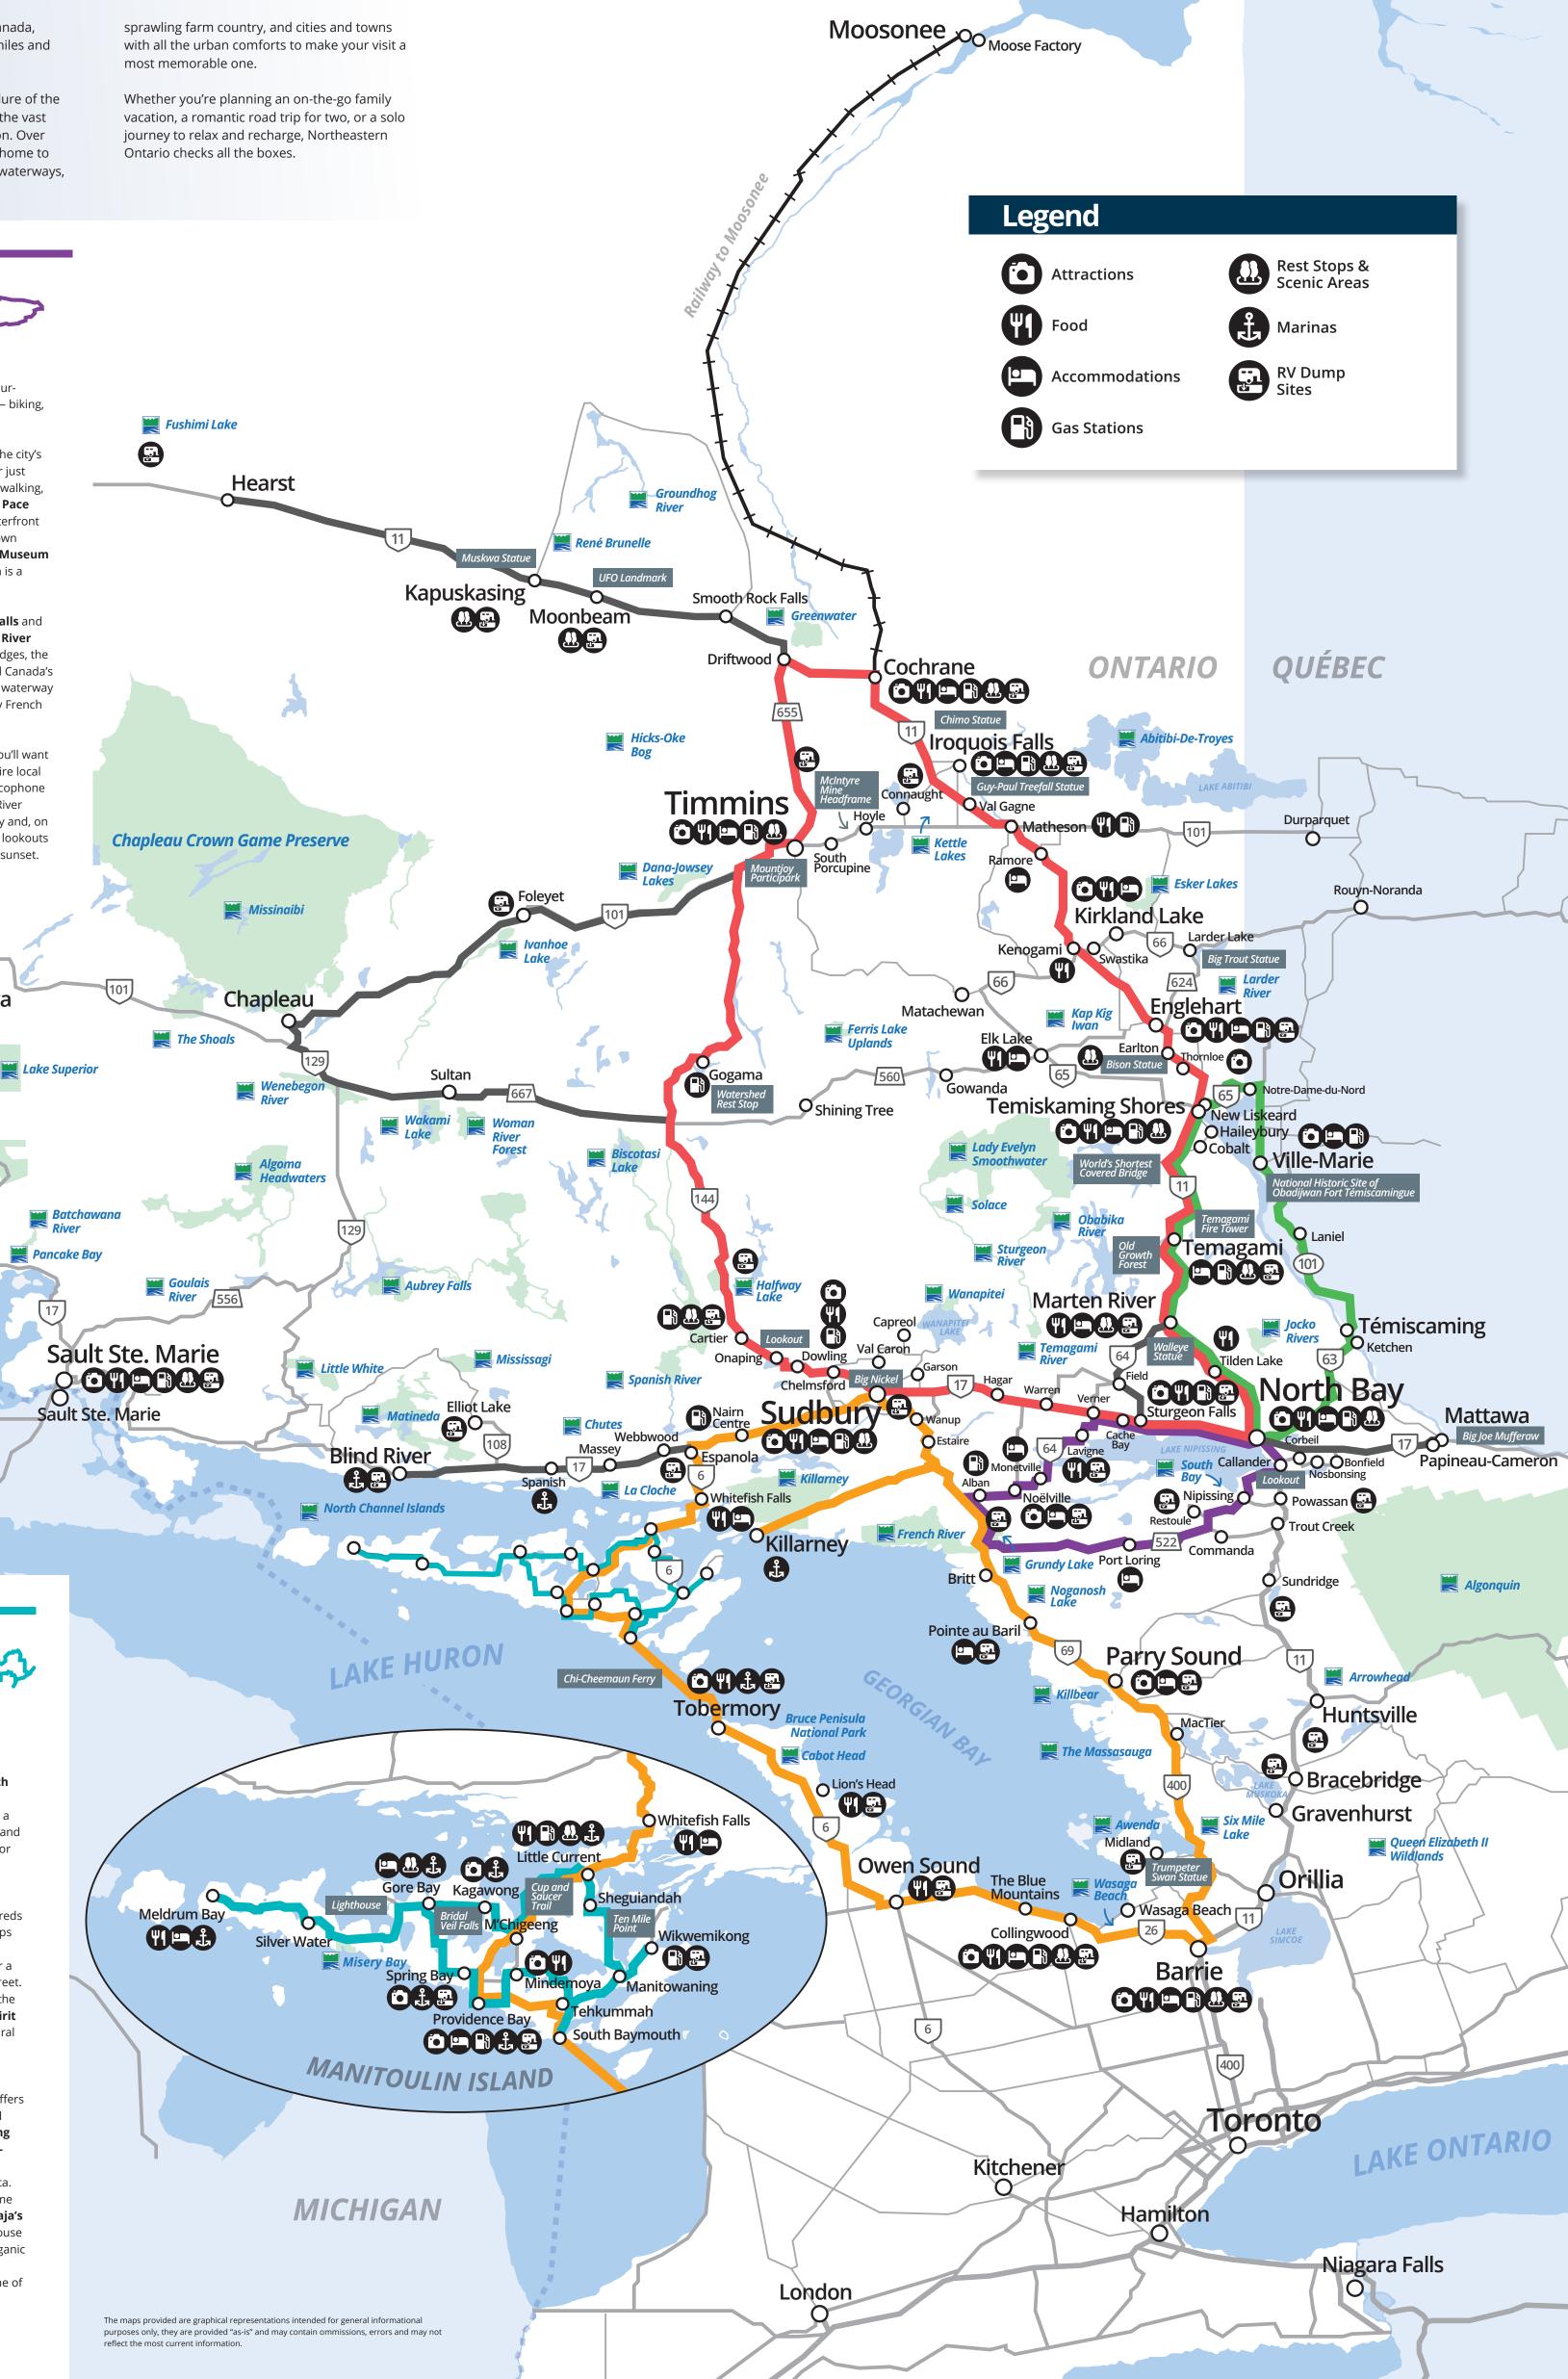

### **Lake Temiskaming** Circle Tour

**ROUTE COLOUR: GREEN TOTAL DISTANCE: 450KM** 

Northward on Highway 11 from the junction of Highways 11 and 17 at North Bay, there's a wealth of natural, historic and cultural treasures to discover on the Lake Temiskaming Circle Tour.

**TOTAL DISTANCE: 300KM** 

hiking, fishing or snowmobiling.

Start at **North Bay's waterfront**, one of the city's main attractions for swimming, boating or just plain chillaxing. A popular destination for walking, running, cycling and inline skating is **Kate Pace Way** located along North Bay's scenic Waterfront Park and named in honour of the hometown Olympic skier. The **Discovery North Bay Museum** in the old Canadian Pacific Railway station is a

**ROUTE COLOUR: PURPLE** 

The loop around Lake Nipissing offers fourseason-fun, whatever your go-to activity — biking,

must-see for history buffs.

landmark French River Trading Post and Canada's historic French River, which was the main waterway

# **Lake Nipissing Circle Tour**

explorers.

give you a sensational view of a Nipissing sunset.

Wawa

# **Georgian Bay Coastal Route**

At the tip of the **Bruce Peninsula** you'll find the tiny village of **Tobermory**.

On your return trip, stop in at **Gore Bay**, a small town with a busy waterfront and a jaw-dropping scenic lookout from the **East Bluff**. **Kagawong's Bridal** Veil Falls is arguably Northeastern Ontario's most photographed waterfall, and the stunning views atop the **Cup and Saucer Trail** near **Sheguiandah** make fantastic picnic spots. Learn about Anishinaabe art, culture and history

## **ROUTE COLOUR: ORANGE TOTAL DISTANCE: 1,400KM**

Grab an ice cream and set sail aboard the MS Chi-Cheemaun to the largest freshwater island in the world—**Manitoulin**! Heading west to **Providence Bay**, take a minute to explore the best sandy beach on the Island. In **Meldrum Bay**, at the lonely westernmost point, visit the historic **Mississagi Lighthouse** and enjoy a fine meal at the **Meldrum Bay Inn**.

**Great Legends** 

Have you ever taken a spin in a gyroscope? Gone

Great Legends Circle Tour has to offer.

glamping in the woods? Reeled in a monster muskie?

These activities barely scratch the surface of what the

polar bears! One last stop before you head home

takes you to **Timmins**, where the annual **Great** 

Canadian Kayak Challenge and Festival attracts

serious paddlers and fun-seekers alike from all over

point for some sensational snowmobiling.

### Manitoulin Island **Circle Tour**

**ROUTE COLOUR: LIGHT BLUE TOTAL DISTANCE: 260KM** 

Whether your visit to **Manitoulin** starts with a ferry ride from **Tobermory** to **South Baymouth**, or a drive across the swing bridge in **Little Current**, you are entering a world where vibrant First Nations culture and history blends with stunning landscapes for